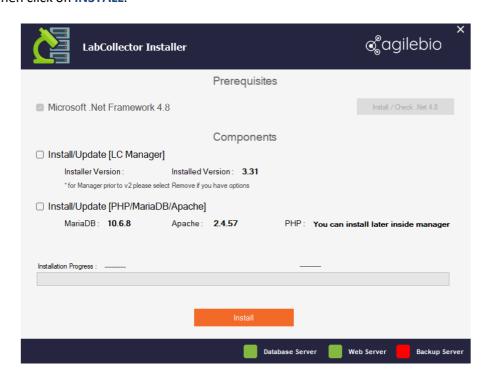

## ii. Then click on INSTALL.

iii. Now, choose the folder where LabCollector Manager will be installed and click on NEXT.

Click on **INSTALL** to begin the installation.

When the installation is finished. Click on YES to restart your computer.