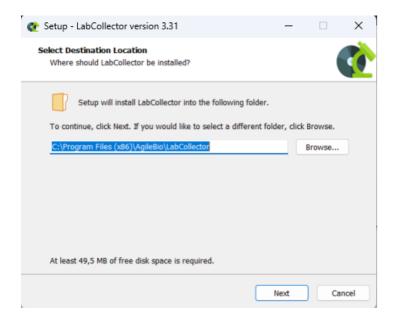

## ii. Then click on INSTALL.

iii. Now, choose the folder where LabCollector Manager will be installed and click on NEXT.

Click on **INSTALL** to begin the installation.

When the installation is finished. Click on YES to restart your computer.