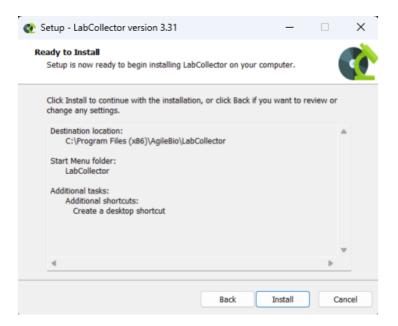

## ii. Then click on INSTALL.

iii. Now, choose the folder where LabCollector Manager will be installed and click on NEXT.

Click on **INSTALL** to begin the installation.

When the installation is finished. Click on YES to restart your computer.