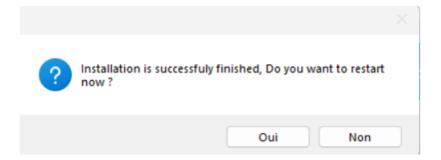

## ii. Then click on INSTALL.

iii. Now, choose the folder where LabCollector Manager will be installed and click on NEXT.

Click on **INSTALL** to begin the installation.

When the installation is finished. Click on YES to restart your computer.