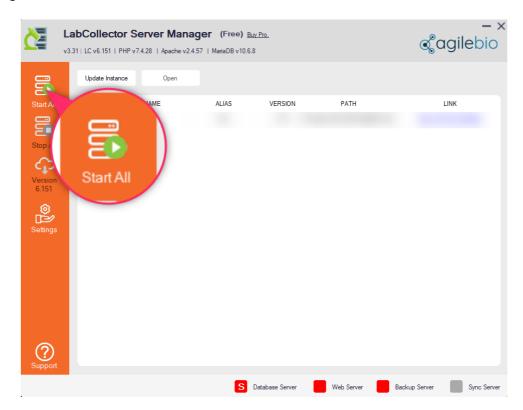

- iv. Restart your computer and finish the installation by executing the server manager called LabCollector Manager.
- v. Once installed, LabCollector server can be started with the manager, by clicking on the **START ALL** green button.

To adequately use the LabCollector Manager please use the **Readme** file under the "Support" menu on the server manager.