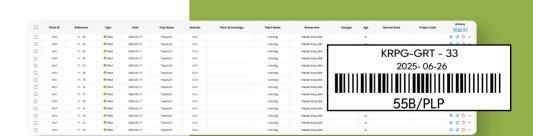

## Manage your plants experiments from seeds to harvest

All seeds generations will betracked. Barcode identification support and storage management are included. Plants Manager is suitable for labs interested in a friendly application for experimental greenhouse management.

## Integrated management tools:

- Custom fields editor
- Construct identification
- Seed generation tracker
- Storage manager
- Barcode identification
- Plant generation navigation
- Files imports
- Multilanguage interface