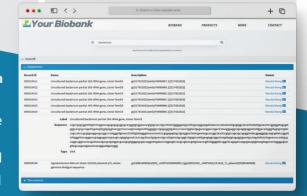

## **Collaborative Catalog**

Lab Cross Search is a web collaborative tool for biobanks which allows to search for biobanking samples across different LabCollector instances

- Search samples from anywhere by keywords with a single request in multiple biobanks
- Control the searchable resources of your biobank at module and field level
- Collaborate more by sharing your data with external partners to develop and grow your biobank