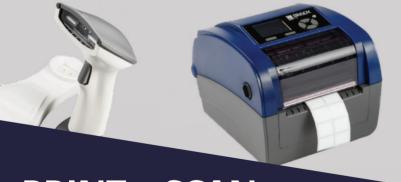

### PRINT and SCAN

Easy label printing with ZEBRA, BRADY and DYMO Print labels over the network in seconds without driver configurations

Brady

Zebra

Dymo

Barcode Scanners 1D/2D

PDAs

Thermal Transfer Cryo-Tags