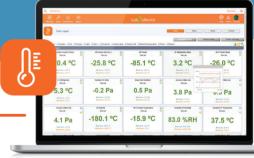

## **BIOBANKING**

**Sensors Tracking** 

Easy plug and play sensors system for your Lab

LabCollector Data Logger Add-on