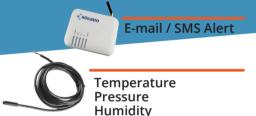

## **BIOBANKING**

**Sensors Tracking** 

Easy plug and play sensors system for your Lab

LabCollector Data Logger Add-on