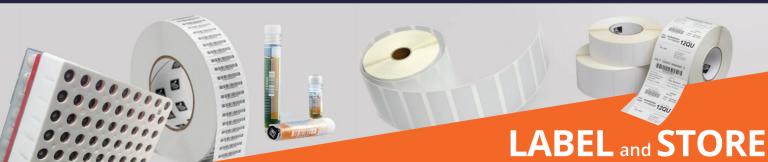

### PRINT and SCAN

Easy label printing with ZEBRA, BRADY and DYMO Print labels over the network in seconds without driver configurations

Brady

Zebra

Dymo

Barcode Scanners 1D/2D

PDAs

Thermal Transfer Cryo-Tags

Storage boxes

Barcoded cryotubes 1D or 2D