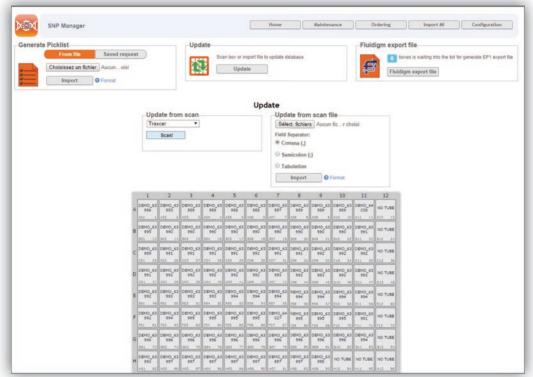

## **SNP Genotyping Manager**

LabCollector LIMS Add-on

SNP genotyping made easy!

- 1. Picklist creation based on your marker request list.Generation of instruction file for tube pickers to select the right markers (Tube Sorter and Floyd 2D...)
- 2. Update marker tube position by simply scanning your marker tube travs (works with our Scanner Server) or uploading predefined scan files.
- 3. Export instruction file to pilot the genotyping process (Fluidigm EP1).