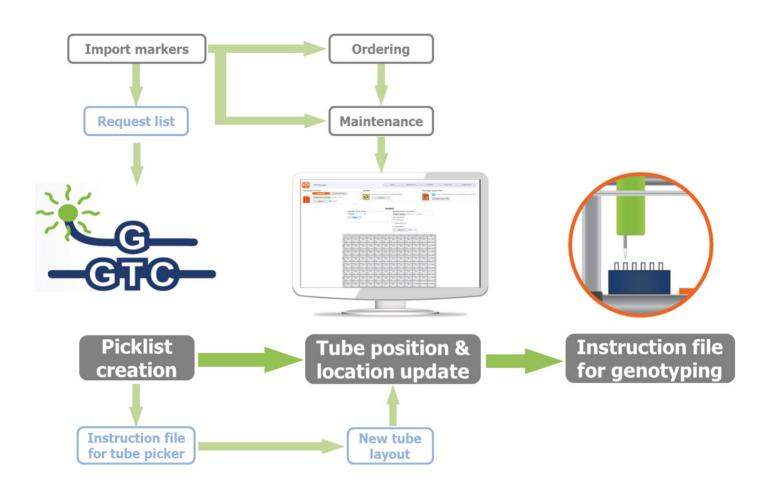

## **Dedicated to management and execution of SNP genotyping**

SNP Manager helps to automatize your SNP genotyping workflow.

Combined with LabCollector **Samples** and **Documents** modules, the SNP Manager add-on allows users to manage tubes and plates containing markers: storage location, stock quantity, status (available, ordered...) and suppliers ordering with a few clicks.

## **SNP Genotyping Manager**

LabCollector LIMS Add-on

SNP genotyping made easy!

- 1. Picklist creation based on your marker request list.Generation of instruction file for tube pickers to select the right markers (Tube Sorter and Floyd 2D...)
- 2. Update marker tube position by simply scanning your marker tube travs (works with our Scanner Server) or uploading predefined scan files.
- 3. Export instruction file to pilot the genotyping process (Fluidigm EP1).