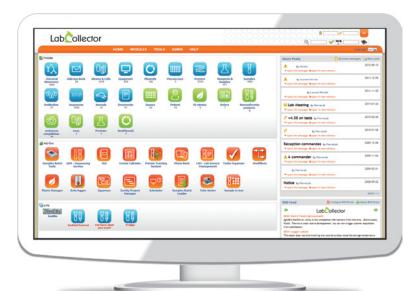

# Lab Collector MANAGEMENT SOLUTION

## **Enchance your lab management with a collaborative database**

### LabCollector features

- · Central information database
- · Any kind of storage management
- Automatic data imports/exports
- · Bioinformatics tools
- Barcodes and labels generation

#### LabCollector benefits

- · Easy to use and fully customizable
- Full-web application (intranet or extranet)
- · Perpetuation of information and traceability
- Secured and compliant environment
- Unlimited users and perpetual license