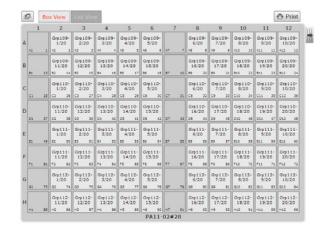

All seeds generations will be tracked. Barcode identification support and storage management are included.

**Plants Manager** is suitable for labs interested in a friendly application for experimental greenhouse management.

#### **Integrated management tools:**

- Custom fields editor
- Construct identification
- Seed generation tracker
- Storage manager
- Barcode identification
- Plant generation navigation
- Files imports
- Multilanguage interface