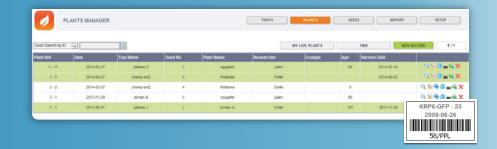

All seeds generations will be tracked. Barcode identification support and storage management are included.

**Plants Manager** is suitable for labs interested in a friendly application for experimental greenhouse management.

#### **Integrated management tools:**

- Custom fields editor
- Construct identification
- Seed generation tracker
- Storage manager
- Barcode identification
- Plant generation navigation
- Files imports
- Multilanguage interface