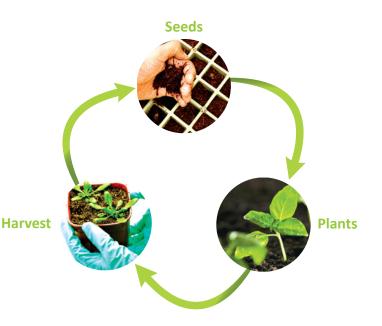

## Manage your plants experiments from seeds to harvest

The **Plants Manager** add-on for LabCollector is a network based system that enables laboratories to keep track of seeds and plant growing in experimental trays and fields.

All seeds generations will be tracked. Barcode identification support and storage management are included.

**Plants Manager** is suitable for labs interested in a friendly application for experimental greenhouse management.